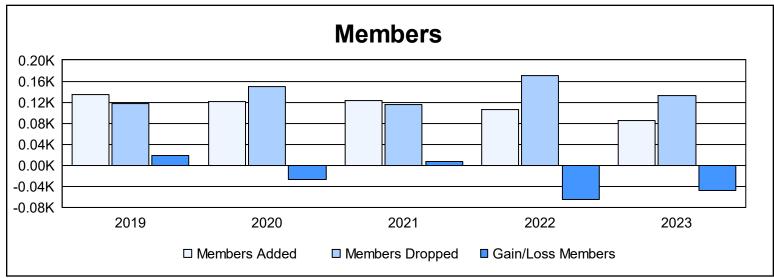

District 126 As of June 2023 Cumulative

| Year      | New<br>Clubs | Dropped<br>Clubs | Gain/<br>Loss<br>Clubs | New<br>Members | Charter<br>Members | Reinstate<br>Members | Transfer<br>Members | Total<br>Member<br>Added | Total<br>Members<br>Dropped | Gain/<br>Loss<br>Members |
|-----------|--------------|------------------|------------------------|----------------|--------------------|----------------------|---------------------|--------------------------|-----------------------------|--------------------------|
| 2018-2019 | 1            | 1                | 0                      | 105            | 21                 | 2                    | 7                   | 135                      | 117                         | 18                       |
| 2019-2020 | 2            | 2                | 0                      | 74             | 43                 | 1                    | 3                   | 121                      | 149                         | -28                      |
| 2020-2021 | 1            | 0                | 1                      | 92             | 29                 | 1                    | 1                   | 123                      | 115                         | 8                        |
| 2021-2022 | 1            | 3                | -2                     | 58             | 28                 | 17                   | 2                   | 105                      | 171                         | -66                      |
| 2022-2023 | 0            | 2                | -2                     | 75             | 4                  | 4                    | 2                   | 85                       | 133                         | -48                      |
| Average   | 1            | 2                | -1                     | 81             | 25                 | 5                    | 3                   | 114                      | 137                         | -23                      |