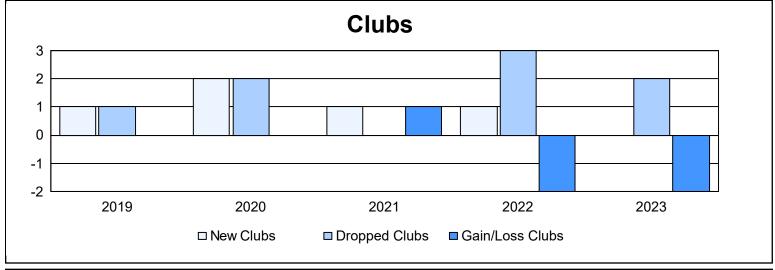

District 126 As of June 2023 Cumulative

| Year      | New<br>Clubs | Dropped<br>Clubs | Gain/<br>Loss<br>Clubs | New<br>Members | Charter<br>Members | Reinstate<br>Members | Transfer<br>Members | Total<br>Member<br>Added | Total<br>Members<br>Dropped | Gain/<br>Loss<br>Members |
|-----------|--------------|------------------|------------------------|----------------|--------------------|----------------------|---------------------|--------------------------|-----------------------------|--------------------------|
| 2018-2019 | 1            | 1                | 0                      | 105            | 21                 | 2                    | 7                   | 135                      | 117                         | 18                       |
| 2019-2020 | 2            | 2                | 0                      | 74             | 43                 | 1                    | 3                   | 121                      | 149                         | -28                      |
| 2020-2021 | 1            | 0                | 1                      | 92             | 29                 | 1                    | 1                   | 123                      | 115                         | 8                        |
| 2021-2022 | 1            | 3                | -2                     | 58             | 28                 | 17                   | 2                   | 105                      | 171                         | -66                      |
| 2022-2023 | 0            | 2                | -2                     | 75             | 4                  | 4                    | 2                   | 85                       | 133                         | -48                      |
| Average   | 1            | 2                | -1                     | 81             | 25                 | 5                    | 3                   | 114                      | 137                         | -23                      |